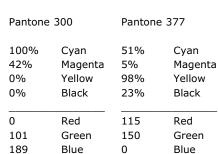

#### **Logo Colors**

Pantone 377

51% Cyan 5% Magenta 98% Yellow 23% Black

115 Red 150 Green 0 Blue

Pantone 295

100% Cyan 68% Magenta 8% Yellow 52% Black

0 Red 47 Green 95 Blue

Pantone 137 & Pantone 295